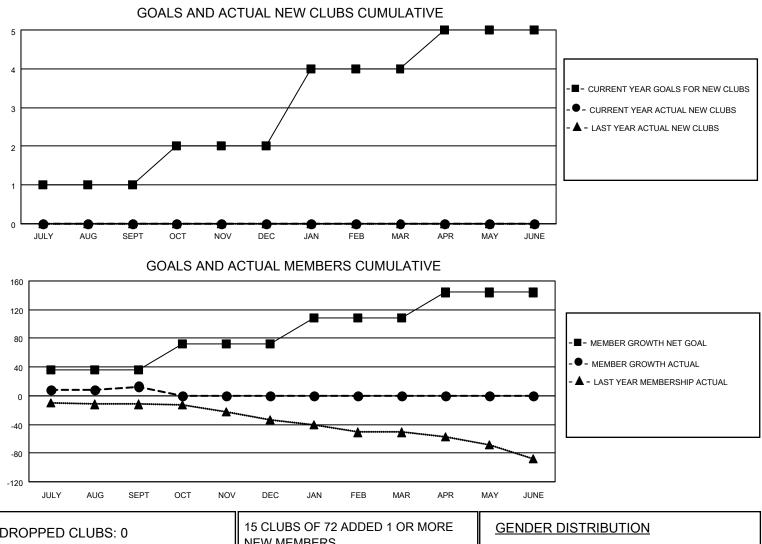

## LOCATION KANSAS

District 17 N

Results as of: 9/30/2020

| Clubs                 |               |           |               | Members               |                        |                         |                                                    |  |
|-----------------------|---------------|-----------|---------------|-----------------------|------------------------|-------------------------|----------------------------------------------------|--|
| RESULTS FOR 2020-2021 |               |           |               | RESULTS FOR 2020-2021 |                        |                         |                                                    |  |
| QUARTER               | NEW CLUB GOAL | NEW CLUBS | DROPPED CLUBS | QUARTER MEM           | BER GROWTH NET<br>GOAL | MEMBER GROWTH<br>ACTUAL | DROPPED<br>MEMBERS ACTUAL<br>(including transfers) |  |
| JULY/AUG/SEPT         | 1             | 0         | 0             | JULY/AUG/SEPT         | 36                     | 42                      | 26                                                 |  |
| OCT/NOV/DEC           | 1             | 0         | 0             | OCT/NOV/DEC           | 36                     | 0                       | 0                                                  |  |
| JAN/FEB/MAR           | 2             | 0         | 0             | JAN/FEB/MAR           | 36                     | 0                       | 0                                                  |  |
| APR/MAY/JUNE          | 1             | 0         | 0             | APR/MAY/JUNE          | 36                     | 0                       | 0                                                  |  |

| DROPPED CLUBS: 0 |    | 15 CLUBS OF 72 ADDED 1 OR MORE<br>NEW MEMBERS | GENDER DISTRIBUTION                                             |                |     |
|------------------|----|-----------------------------------------------|-----------------------------------------------------------------|----------------|-----|
|                  |    | NEW MEMBERS                                   | MALE                                                            | 1,084 (74.20%) |     |
|                  |    | 1                                             | FEMALE                                                          | 377 (25.80%)   |     |
| DROPPED MEMBERS  |    |                                               |                                                                 |                |     |
| DECEASED         | 2  | CLICK HERE FOR CUMULATIVE                     | TOTAL FAMILY UNIT MEMBERS<br>FAMILY MEMBERS PAYING HALF<br>DUES |                | 268 |
| CLUB CANCELLED   | 0  | MEMBERSHIP DATA                               |                                                                 |                | 400 |
| OTHER            | 24 |                                               |                                                                 |                | 138 |
| TOTAL            | 26 |                                               |                                                                 |                |     |
|                  |    |                                               |                                                                 |                |     |